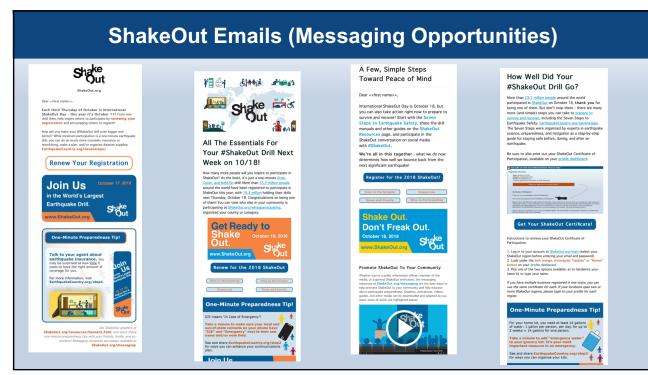

**Great ShakeOut Earthquake Drills** 

- Schools, organizations, and families practice earthquake safety and other aspects of their emergency plans
- 2019: 67.5 million people worldwide 21.9 million nationwide 10.8 million California (record #s in many other states too)
- 2020: Approximately 50-70% participation (COVID-19)
- 2021 International ShakeOut Day: October 21 (but can drill anyday)
- Learn more and register: ShakeOut.org