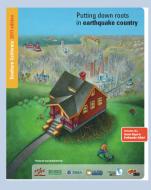

**VERY** early influence!

- Dr. Mileti's work on public risk communication of earthquake warnings and messaging led to the the publication of *Putting Down Roots in Earthquake Country* (www.EarthquakeCountry.org/booklets) by Dr. Lucy Jones (published by SCEC in 1995 as a response to the Northridge earthquake)
- When I first started at SCEC in March 1996, my days were mostly spent shipping boxes of the booklet!
- We first met in October 1996, when he spoke at a SCEC-organized conference. He was both characteristically charismatic and confrontational, urging the attendees to take real action.