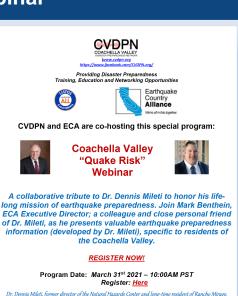

## **Coachella Valley Webinar**

- Dennis retired to Rancho Mirage, where he soon became active in the City's Emergency Management Commission.
- We worked on several projects including a video overview of our *Seven Steps to Earthquake Safety,* and public presentations.
- In January 2021 we were planning for him to present a webinar with the Coachella Valley Disaster
  Preparedness Network. With his passing, they asked me to present his talk (which I had helped with).