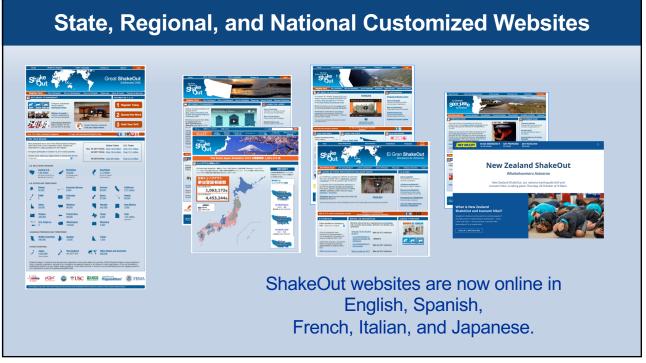

**Great ShakeOut Earthquake Drills** 

- Schools, organizations, and families practice earthquake safety and other aspects of their emergency plans
- 2019: 67.5 million people worldwide 21.9 million nationwide 10.8 million California (record #s in many other states too)
- 2020: Approximately 50-70% participation (COVID-19)
- 2021 International ShakeOut Day: October 21 (but can drill anyday)
- Learn more and register: ShakeOut.org