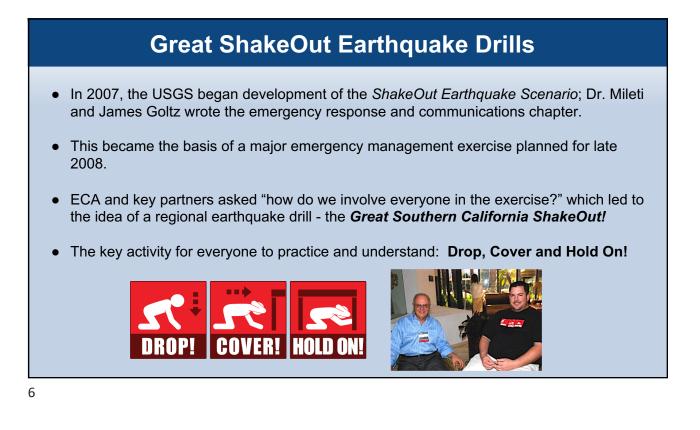

**Great ShakeOut Earthquake Drills** 

- Schools, organizations, and families practice earthquake safety and other aspects of their emergency plans
- 2019: 67.5 million people worldwide 21.9 million nationwide 10.8 million California (record #s in many other states too)
- 2020: Approximately 50-70% participation (COVID-19)
- 2021 International ShakeOut Day: October 21 (but can drill anyday)
- Learn more and register: ShakeOut.org